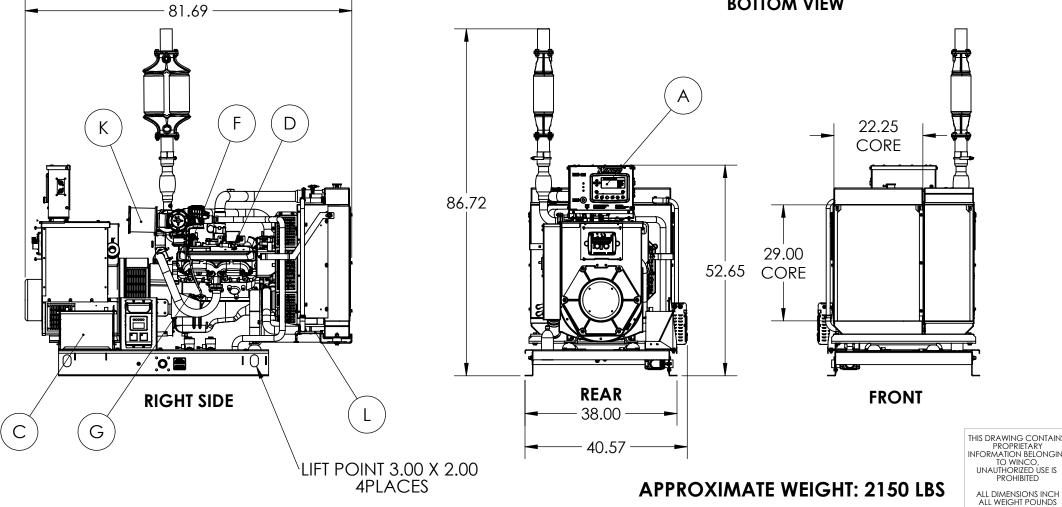

| <b>482-C</b> | ) |
|--------------|---|
|--------------|---|

| Key Components |                           |  |  |  |
|----------------|---------------------------|--|--|--|
| A              | ENGINE CONTROL            |  |  |  |
| В              | MAIN LINE CIRCUIT BREAKER |  |  |  |
| С              | START BATTERY             |  |  |  |
| D              | OIL FILL                  |  |  |  |
| E              | OIL DRAIN                 |  |  |  |
| F              | OIL DIPSTICK              |  |  |  |
| G              | OIL FILTER                |  |  |  |
| Н              | FUEL FILTER               |  |  |  |
| I              | FUIL IN                   |  |  |  |
| J              | FUEL RETURN               |  |  |  |
| K              | AIR FILTER                |  |  |  |
| L              | COOLANT DRAIN             |  |  |  |
| М              | COOLANT FILL              |  |  |  |
|                |                           |  |  |  |