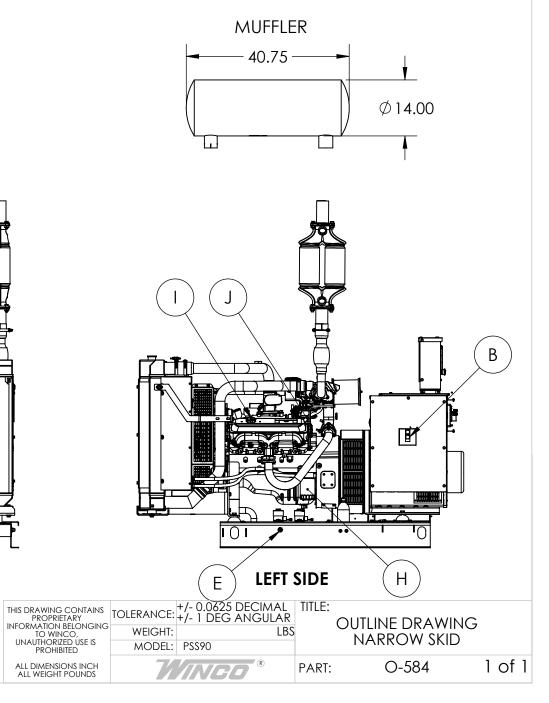

| <b>482-C</b> | ) |
|--------------|---|
|--------------|---|

| Key Components |                           |  |  |  |
|----------------|---------------------------|--|--|--|
| A              | ENGINE CONTROL            |  |  |  |
| В              | MAIN LINE CIRCUIT BREAKER |  |  |  |
| С              | START BATTERY             |  |  |  |
| D              | OIL FILL                  |  |  |  |
| E              | OIL DRAIN                 |  |  |  |
| F              | OIL DIPSTICK              |  |  |  |
| G              | OIL FILTER                |  |  |  |
| Н              | FUEL FILTER               |  |  |  |
| I              | FUIL IN                   |  |  |  |
| J              | FUEL RETURN               |  |  |  |
| K              | AIR FILTER                |  |  |  |
| L              | COOLANT DRAIN             |  |  |  |
| М              | COOLANT FILL              |  |  |  |
|                |                           |  |  |  |